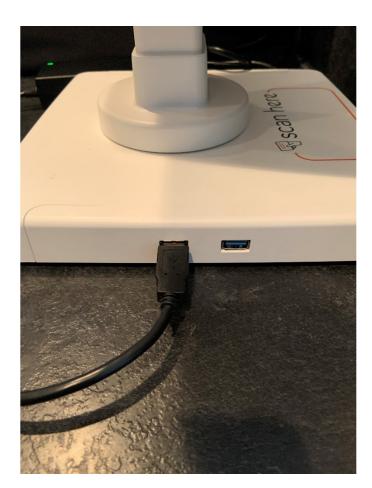

## **Express Poll - Poll Book**

White Power Box – Orange Cord Plugs into port on box

Stand with USB Ports and Orange Cord plugged into power box

Printer USB Cable Plugged into stand, can be plugged into either port