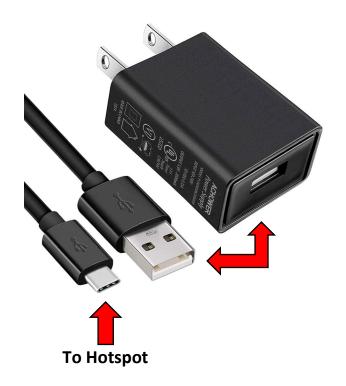

### **Verizon MiFi Hotspot**

Power Plugged Cable Plugged into Hotspot, other end into Power Strip/Extension Cord/Wall Outlet.