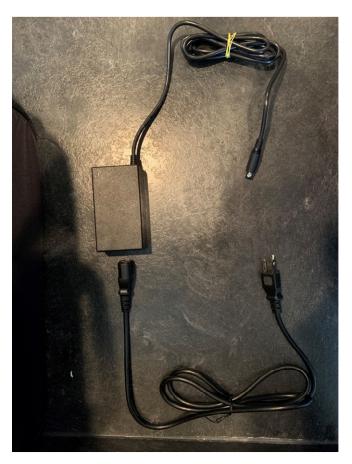

### **ExpressVote Printer**

Printer Power Box and Power Cord

Printer Power Box and Power Cord, connected with Green Light

Printer Power Cable, Plugs in Flat side down

USB Cable, Plugs in rounded side down