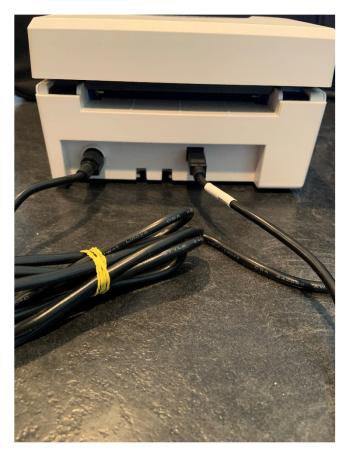

### **Verizon MiFi Hotspot**

Power Plugged Cable Plugged into Hotspot, other end into Power Strip/Extension Cord/Wall Outlet.