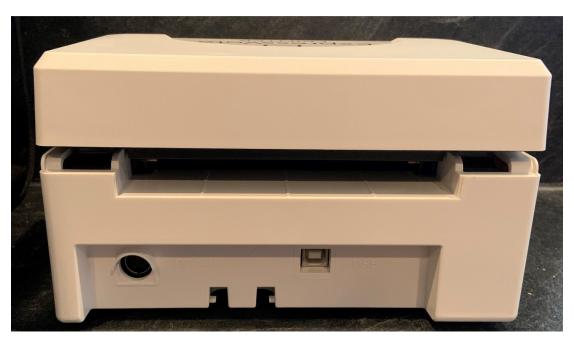

### **ExpressVote Printer**

Printer Power Box and Power Cord

Printer Power Box and Power Cord, connected with Green Light

Printer Power Cable, Plugs in Flat side down

USB Cable, Plugs in rounded side down