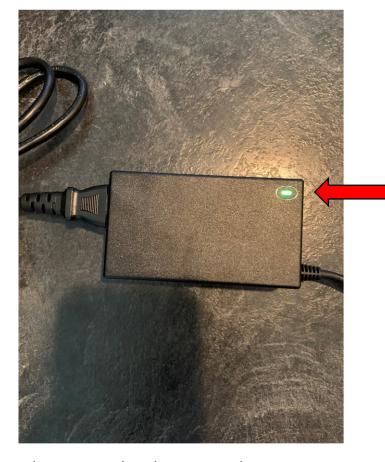

### **ExpressVote Printer**

Printer Power Box and Power Cord

Printer Power Box and Power Cord, connected with Green Light

Printer Power Cable, Plugs in Flat side down

USB Cable, Plugs in rounded side down