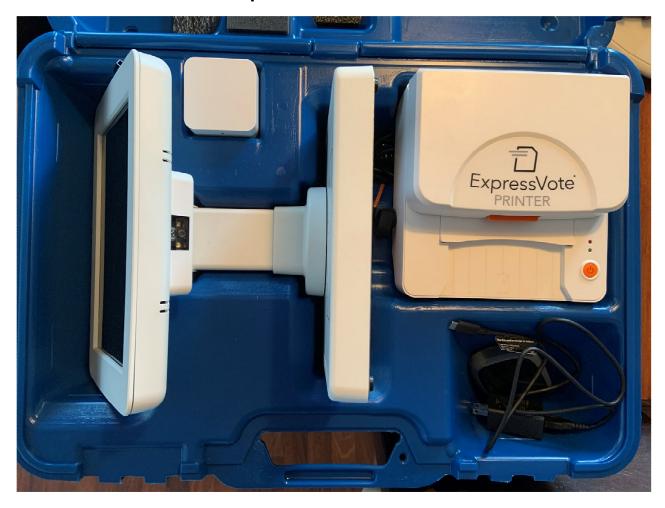

### **ExpressVote Printer**

Printer Power Box and Power Cord

Printer Power Box and Power Cord, connected with Green Light

Printer Power Cable, Plugs in Flat side down

USB Cable, Plugs in rounded side down

## **Express Poll - Poll Book**

White Power Box – Orange Cord Plugs into port on box

Stand with USB Ports and Orange Cord plugged into power box

Printer USB Cable Plugged into stand, can be plugged into either port