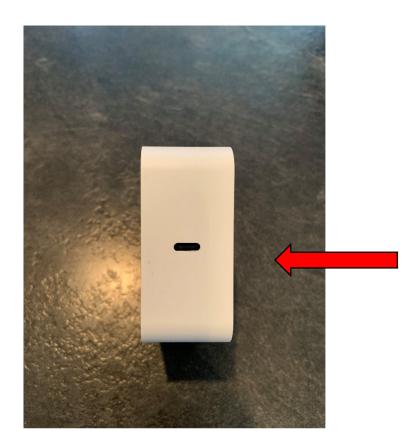

### **ExpressVote Printer**

Printer Power Box and Power Cord

Printer Power Box and Power Cord, connected with Green Light

Printer Power Cable, Plugs in Flat side down

USB Cable, Plugs in rounded side down