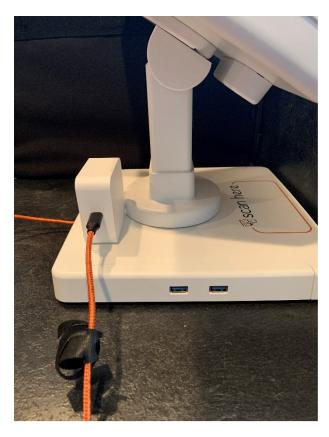

## **Express Poll - Poll Book**

White Power Box – Orange Cord Plugs into port on box

Stand with USB Ports and Orange Cord plugged into power box

Printer USB Cable Plugged into stand, can be plugged into either port