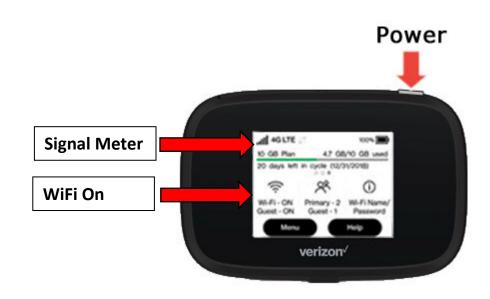

### **Verizon MiFi Hotspot**

Power Plugged Cable Plugged into Hotspot, other end into Power Strip/Extension Cord/Wall Outlet.