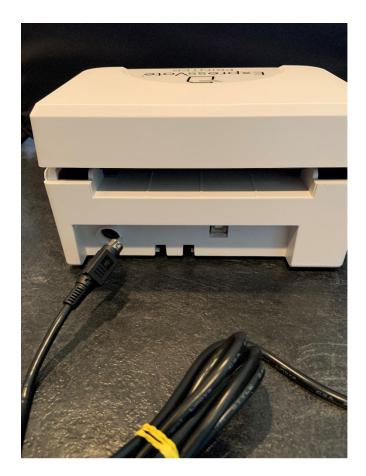

### **ExpressVote Printer**

Printer Power Box and Power Cord

Printer Power Box and Power Cord, connected with Green Light

Printer Power Cable, Plugs in Flat side down

USB Cable, Plugs in rounded side down