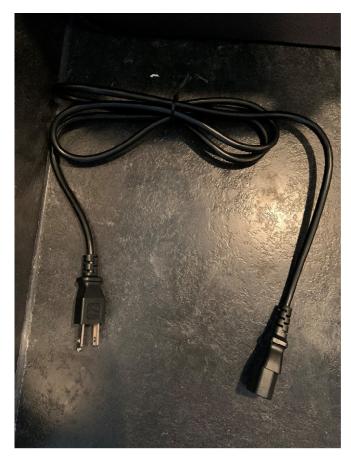

### **ExpressVote Printer**

Printer Power Box and Power Cord

Printer Power Box and Power Cord, connected with Green Light

Printer Power Cable, Plugs in Flat side down

USB Cable, Plugs in rounded side down