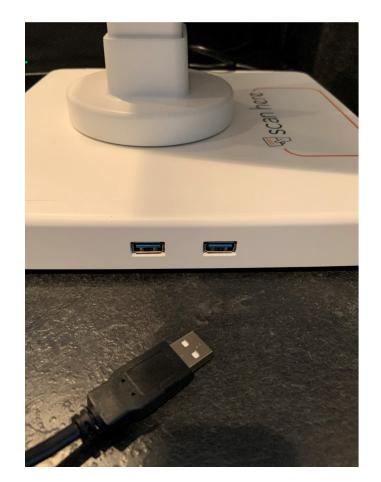

## **Express Poll - Poll Book**

White Power Box – Orange Cord Plugs into port on box

Stand with USB Ports and Orange Cord plugged into power box

Printer USB Cable Plugged into stand, can be plugged into either port