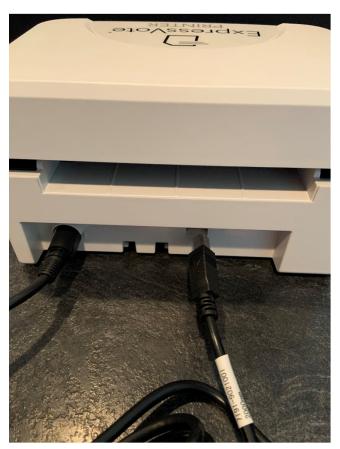

### **ExpressVote Printer**

Printer Power Box and Power Cord

Printer Power Box and Power Cord, connected with Green Light

Printer Power Cable, Plugs in Flat side down

USB Cable, Plugs in rounded side down