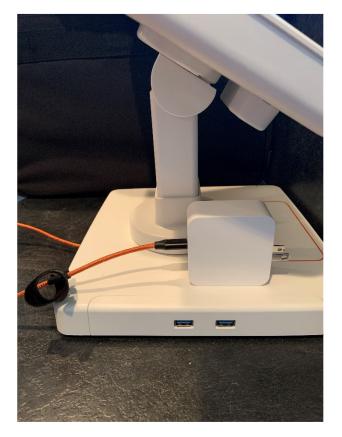

## **Express Poll - Poll Book**

White Power Box – Orange Cord Plugs into port on box

Stand with USB Ports and Orange Cord plugged into power box

Printer USB Cable Plugged into stand, can be plugged into either port