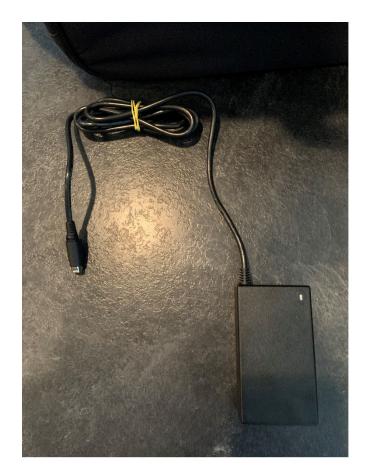

### **ExpressVote Printer**

Printer Power Box and Power Cord

Printer Power Box and Power Cord, connected with Green Light

Printer Power Cable, Plugs in Flat side down

USB Cable, Plugs in rounded side down