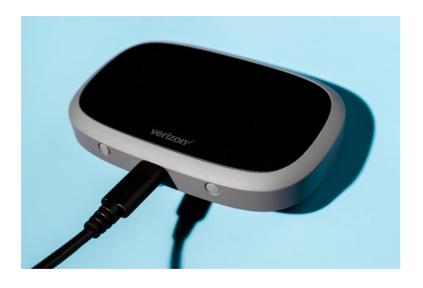

### **Verizon MiFi Hotspot**

Power Plugged Cable Plugged into Hotspot, other end into Power Strip/Extension Cord/Wall Outlet.